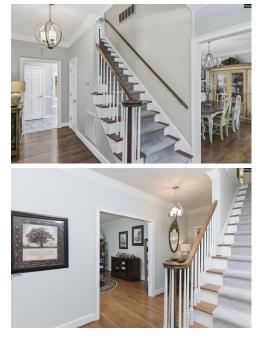

## Remarks

Welcome to this beautiful 5 bedroom 4.5 bath plus bonus room (frog). Almost 3400 square feet of WOW. HARDWOOD floors, updated kitchen, STAINLESS STEEL APPLIANCES, SCREENED in porch, HUGE BACK DECK, incredibly shaded backyard, tucked away near a peaceful cul-de-sac. This home has space for everyone. Located in the highly desirable neighborhood of Sheffield. This is a beautifully established neighborhood with a community feel. Sheffield has an active social committee as well as a CABANA, neighborhood POOL and neighborhood POND. The pond is well stocked and ready for fishing. The pool, cabana, landscaping throughout and stunning front entrance are all well-maintained. Located just off of Irmo Drive, convenient to shopping, dining and Lake Murray. With marinas and boat storage right around the corner, what more could you ask for? Zoned for award-winning school district Lex/Rich 5. Welcome home to Sheffield.