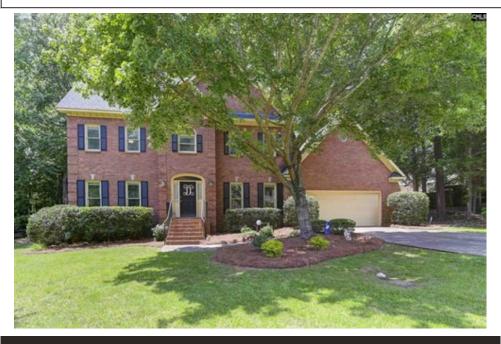

## 424 Telfair Way, Columbia, SC 29212

- » Beds: 5 | Baths: 4 Full, 1 Half
- » MLS #: 582824
- » Single Family | 3,328 ft<sup>2</sup> | Lot: 17,424 ft<sup>2</sup>
- » More Info: 424TelfairWay.IsForSale.com

## Remarks

Welcome to this beautiful 5 bedroom 4.5 bath plus bonus room (frog). Almost 3400 square feet of WOW. HARDWOOD floors, updated kitchen, STAINLESS STEEL APPLIANCES, SCREENED in porch, HUGE BACK DECK, incredibly shaded backyard, tucked away near a peaceful cul-de-sac. This home has space for everyone. Located in the highly desirable neighborhood of Sheffield. This is a beautifully established neighborhood with a community feel. Sheffield has an active social committee as well as a CABANA, neighborhood POOL and neighborhood POND. The pond is well stocked and ready for fishing. The pool, cabana, landscaping throughout and stunning front entrance are all well-maintained. Located just off of Irmo Drive, convenient to shopping, dining and Lake Murray. With marinas and boat storage right around the corner, what more could you ask for? Zoned for award-winning school district Lex/Rich 5. Welcome home to Sheffield.